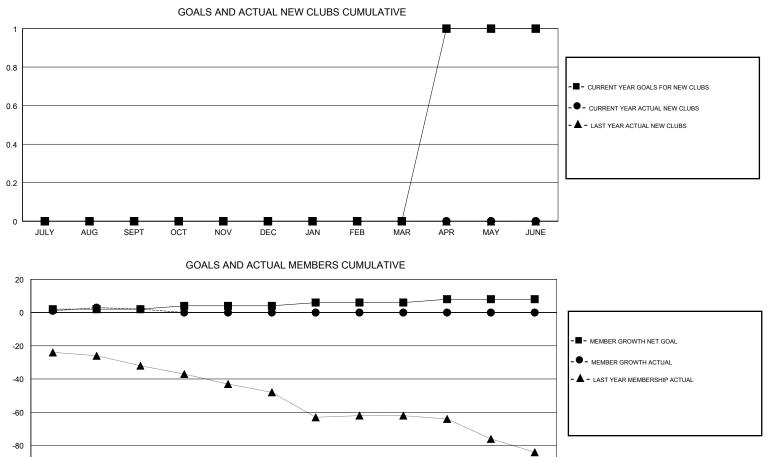

## WILLIAM PHILLIPI LOCATION ARIZONA GMT CA GMT: Clubs Members RESULTS FOR 2018-2019 RESULTS FOR 2018-2019 NEW CLUBS NEW CLUB GOAL DROPPED CLUBS MEMBER GROWTH NET MEMBER GROWTH DROPPED QUARTER QUARTER GOAL ACTUAL MEMBERS ACTUAL (including transfers) 0 0 0 2 16 11 JULY/AUG/SEPT JULY/AUG/SEPT 0 0 0 2 0 0 OCT/NOV/DEC OCT/NOV/DEC 0 0 0 2 0 0 JAN/FEB/MAR JAN/FEB/MAR 1 0 0 2 0 0 APR/MAY/JUNE APR/MAY/JUNE

-100 JULY AUG SEPT OCT NOV DEC JAN FEB MAR APR MAY JUNE

| DROPPED CLUBS: 0 |     | 9 CLUBS OF 32 ADDED 1 OR MORE<br>NEW MEMBERS | GENDER DISTRIBUTION<br>MALE 359 (55.49%)<br>FEMALE 288 (44.51%) |     |
|------------------|-----|----------------------------------------------|-----------------------------------------------------------------|-----|
| DROPPED MEMBERS  |     |                                              | Women Percentage Fiscal Year Goal: 43%                          |     |
| DECEASED         | 3   | CLICK HERE FOR CUMULATIVE<br>MEMBERSHIP DATA | TOTAL FAMILY UNIT MEMBERS                                       | 161 |
| CLUB CANCELLED   | 0   |                                              |                                                                 | 04  |
| OTHER            | 8   |                                              | FAMILY MEMBERS PAYING HALF                                      | 81  |
| TOTAL            | 11  |                                              |                                                                 |     |
| MDD0404          | 0.0 |                                              |                                                                 |     |